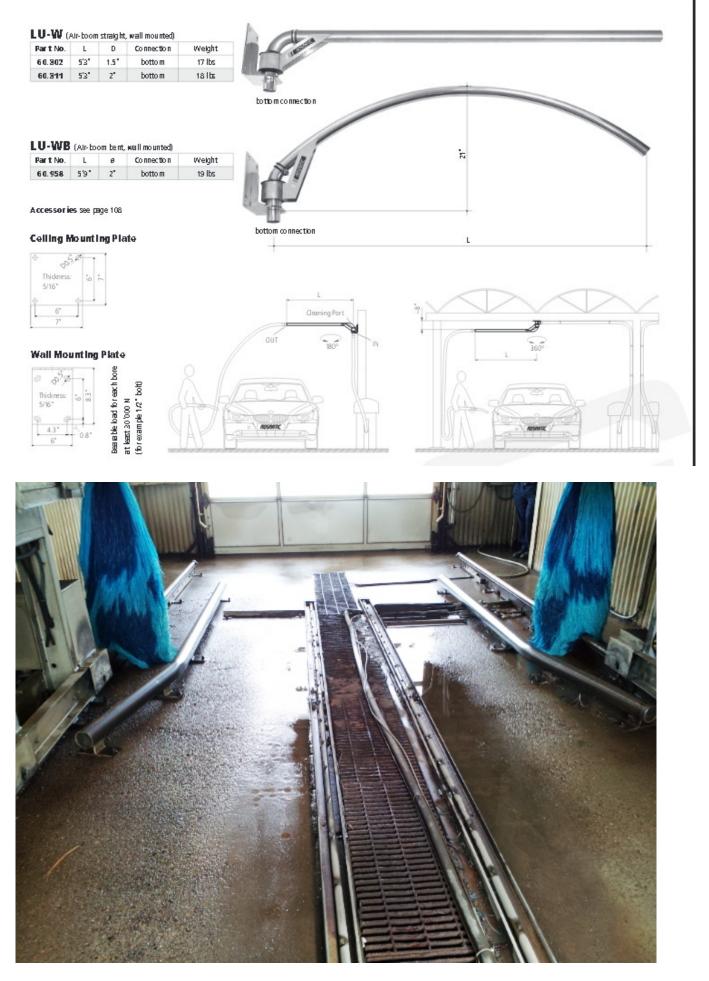

## car equipment installation instructions wash

×

Download car equipment installation instructions wash







1 of 2 REVISION 1/14 Installation Instructions There are many important features that distinguish the genuine SNUGTOP from other truck caps/shells

BedRug Bedliner Installation Instructions Preparation BRINST Rev. Level: 15 Page 1 of 6 Part

## Number(s): Multiple

Information about PDQ Manufacturing, including our history in the car wash industry and the history of our products and equipment.

Home; Car Wash Equipment. PDQ Product Families; ProTouch ® Light-Touch ProTouch ® Light-Touch Car Wash Equipment. ProTouch ICON The latest addition to the ProTouch.

D&S Car Wash Equipment Company manufactures the most advanced car wash equipment & profiling software for the best custom car wash available today.

Get the latest car seat news here: recalls, conference updates and other child passen