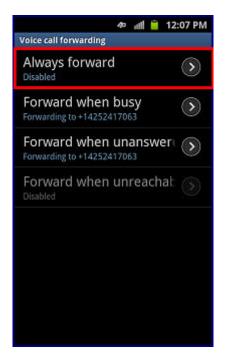

Learn about your voice service features, including Caller ID, Call Screening, Call Blocking, and Call Forwarding.

Your device is compatible, but we are unable to find the correct SIM card. To complete your order, please call AT&T Customer Service at 800.331.0500 or find the.