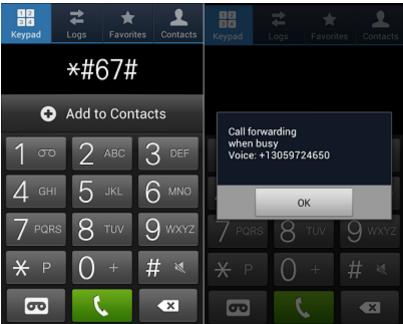

Learn about your voice service features, including Caller ID, Call Screening, Call Blocking, and Call Forwarding.

Your device is compatible, but we are unable to find the correct SIM card. To complete your order, please call AT&T Customer Service at 800.331.0500 or find the.